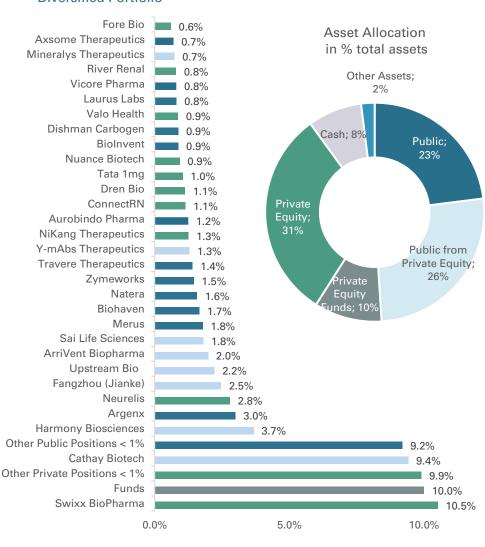

#### **Profile**

|                                                                                                                                | Swiss investment company with \$2.0 billion assets holding a global portfolio of emerging life sciences companies |                                                                                                     |                                                                                                                   |                                                                                                                                          |  |  |
|--------------------------------------------------------------------------------------------------------------------------------|-------------------------------------------------------------------------------------------------------------------|-----------------------------------------------------------------------------------------------------|-------------------------------------------------------------------------------------------------------------------|------------------------------------------------------------------------------------------------------------------------------------------|--|--|
| Unique Swiss-based, permanent capital, healthcare- dedicated investment vehicle to invest in both private and public companies |                                                                                                                   | Investments  Focusing on growth companies in the biotech, medtech, diagnostic and health IT sectors | Portfolio companies Achieved proof of concept and/or major clinical and regulatory milestones prior to investment | Expertise  Dedicated investment teams for private equity and public equity with a global industry network and external business advisors |  |  |
| sales or IPOs over the last<br>decade                                                                                          |                                                                                                                   | Portfolio mix  Lower volatility of NAV through private equity investments and opportunistic hedging | Distribution  Attractive distribution policy with 3-5% yield target p.a. (based on the share price)               | Established in 2001  And SIX Swiss Exchange- listed since 2008 with approx. 3'800 shareholders                                           |  |  |