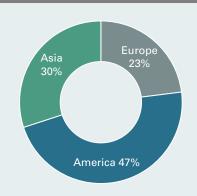

lthcare investments
- Focus on companies with innovative platforms and drug candidates
- Bottom-up selection of investments with solid long-term growth potential
- HBM takes an active role and assumes entrepreneurial responsibility together with the management team

#### Reasons to Invest

- Access to a diversified portfolio of private and listed healthcare companies with value increasing potential
- Global orientation with focus on the US, but increasing allocation in emerging markets such as China and India
- Closed-end structure allows optimum exploitation of the value-increasing potential of healthcare companies
- Lower correlation to public market portfolios thanks to the substantial private capital allocation

## Portfolio Summary December 2024

### **HBM** Healthcare Investments





#### By Currency (in % of total assets)



#### By Therapeutic Area (in % of investments)



#### By Development Stage (in % of investments)



Data as of 31 December 2024

Investments: CHF 1'627 million; Development stage: Lead program by stage

#### **Asset Allocation**



#### **Diversified Portfolio**



Data as of 31 December 2024 (top 20 public; top 10 private), in % of total assets of CHF 1'824 million, Top 10 overall: 39.7%

#### **Largest Investments**

| Company                        | Core Business                                                                                                                                                         | Company<br>Stage | Ticker                    | Market<br>Capitalisation<br>(CHF m) | Owner-ship (%) | Book<br>Value<br>(CHF m) |