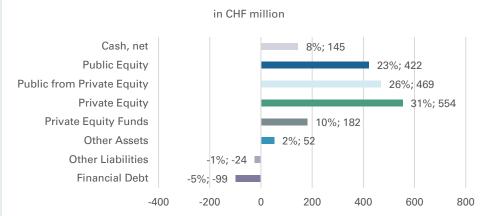

#### **Profile**

|                                                                                                                                | Swiss investment company with \$2.0 billion assets holding a global portfolio of emerging life sciences companies |                                                                                                     |                                                                                                                   |                                                                                                                                          |  |  |
|--------------------------------------------------------------------------------------------------------------------------------|-------------------------------------------------------------------------------------------------------------------|-----------------------------------------------------------------------------------------------------|-------------------------------------------------------------------------------------------------------------------|------------------------------------------------------------------------------------------------------------------------------------------|--|--|
| Unique Swiss-based, permanent capital, healthcare- dedicated investment vehicle to invest in both private and public companies |                                                                                                                   | Investments  Focusing on growth companies in the biotech, medtech, diagnostic and health IT sectors | Portfolio companies Achieved proof of concept and/or major clinical and regulatory milestones prior to investment | Expertise  Dedicated investment teams for private equity and public equity with a global industry network and external business advisors |  |  |
| sales or IPOs over the last<br>decade                                                                                          |                                                                                                                   | Portfolio mix  Lower volatility of NAV through private equity investments and opportunistic hedging | Distribution  Attractive distribution policy with 3-5% yield target p.a. (based on the share price)               | Established in 2001  And SIX Swiss Exchange- listed since 2008 with approx. 3'800 shareholders                                           |  |  |