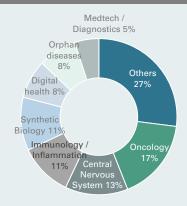

om-up selection of investments with solid long-term growth potential
- HBM takes an active role and assumes entrepreneurial responsibility together with the management team

#### Reasons to Invest

- Access to a diversified portfolio of private and listed healthcare companies with value increasing potential
- Global orientation with focus on the US, but increasing allocation in emerging markets such as China and India
- Closed-end structure allows optimum exploitation of the value-increasing potential of healthcare companies
- Lower correlation to public market portfolios thanks to the substantial private capital allocation

## Portfolio Summary December 2024

### **HBM** Healthcare Investments





#### By Currency (in % of total assets)



#### By Therapeutic Area (in % of investments)



#### By Development Stage (in % of investments)



Data as of 31 December 2024

Investments: CHF 1'627 million; Development stage: Lead program by stage

#### **Asset Allocation**



#### **Diversified Portfolio**



Data as of 31 December 2024 (top 20 public; top 10 private), in % of total assets of CHF 1'824 million, Top 10 overall: 39.7%

#### **Largest Investments**

| Company                        | Core Business                                                                                                                                                         | Company<br>Stage | Ticker                    | Market<br>Capitalisation<br>(CHF m) | Owner-ship (%) | Book<br>Value<br>(CHF m) | % of<br>Total<br>Assets |
|--------------------------------|--------------------------------