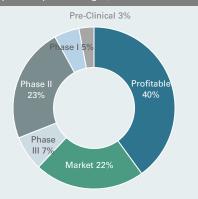

growth potential
- HBM takes an active role and assumes entrepreneurial responsibility together with the management team

#### Reasons to Invest

- Access to a diversified portfolio of private and listed healthcare companies with value increasing potential
- Global orientation with focus on the US, but increasing allocation in emerging markets such as China and India
- Closed-end structure allows optimum exploitation of the value-increasing potential of healthcare companies
- Lower correlation to public market portfolios thanks to the substantial private capital allocation

## Portfolio Summary December 2024

### **HBM** Healthcare Investments





#### By Currency (in % of total assets)



#### By Therapeutic Area (in % of investments)



#### By Development Stage (in % of investments)



Data as of 31 December 2024

Investments: CHF 1'627 million; Development stage: Lead program by stage

#### **Asset Allocation**



#### **Diversified Portfolio**



Data as of 31 December 2024 (top 20 public; top 10 private), in % of total assets of CHF 1'824 million, Top 10 overall: 39.7%

#### **Largest Investments**

| Company                        | Core Business                                                                                                                                                         | Company<br>Stage | Ticker                    | Market<br>Capitalisation<br>(CHF m) | Owner-ship (%) | Book<br>Value<br>(CHF m) | % of<br>Total<br>Assets |
|--------------------------------|-----------------------------------------------------------------------------------