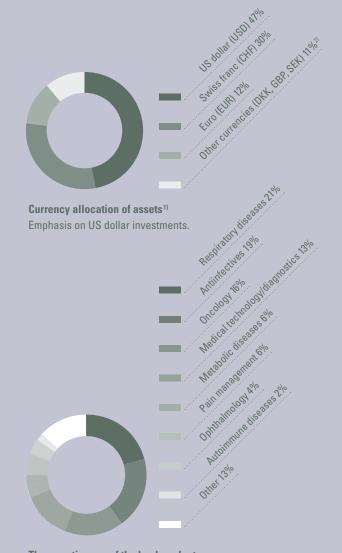

Therapeutic area of the lead product of portfolio companies<sup>3)</sup>
Broadly diversified areas of activity.

<sup>1)</sup> Total assets as at 30.9.2015: CHF 1,033.6 million.