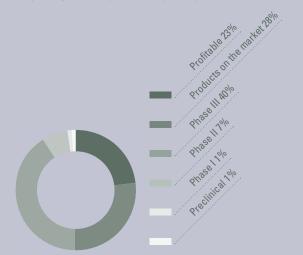

#### Development phase of portfolio companies 3)

Mainly invested in revenue generating companies or in companies with products at an advanced stage of development.

- 2) In addition, GBP 85 million (at GBP/CHF 1.39) are hedged.
- 3) Total investments as at 30.9.2015: CHF 894.8 million.