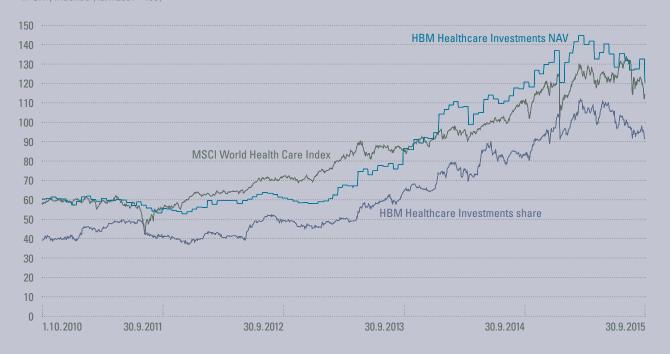

#### Net asset value (NAV) and share price of HBM Healthcare Investments versus MSCI World Health Care Index

in CHF, indexed (12.7. 2001 = 100)

In this climate, net asset value (NAV) of HBM Healthcare Investments' stock declined by 6.1 percent in the second quarter, to CHF 121.12 as at 30 September 2015. The share price closed the period at CHF 92.00 (–8.9 percent, factoring in the cash dividend).