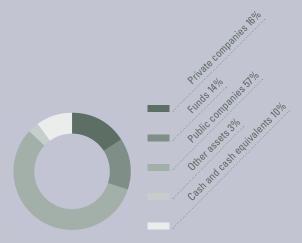

#### Allocation of assets 1)

Mainly invested in private companies or in companies originating from the private companies portfolio.