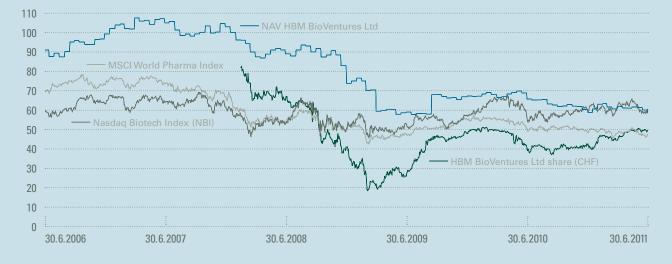

|                                         | á      | Nat Veat | attrs.      | ince startess |
|-----------------------------------------|--------|----------|-------------|---------------|
| Performance                             | Quarte | calefu   | 12 mol.     | 51,10,1,10    |
| HBM BioVentures Ltd                     | Ĩ      | Ĩ,       | 1 Alexandre | Y             |
| Net asset value (NAV)                   | -5.4%  | -0.4%    | -11.0%      | -42.7%        |
| Registered share HBMN                   | 11.0%  | 16.5%    | 23.8%       | -51.0%        |
| Relevant market indices in Swiss francs |        |          |             |               |
| Nasdaq Biotech Index (NBI)              | -2.6%  | 2.7%     | 8.1%        | -39.4%        |
| MSCI World Pharma Index                 | -1.0%  | -1.7%    | -5.4%       | -52.4%        |

These successes were nonetheless counterbalanced by the persistently strong Swiss franc during the period just ended. The CHF rose by 8.6% against the USD and by 6.3% against the EUR. This produced currency losses of CHF 35 million and a decline in net asset value (NAV) per share from CHF 61.15 to CHF 57.86.