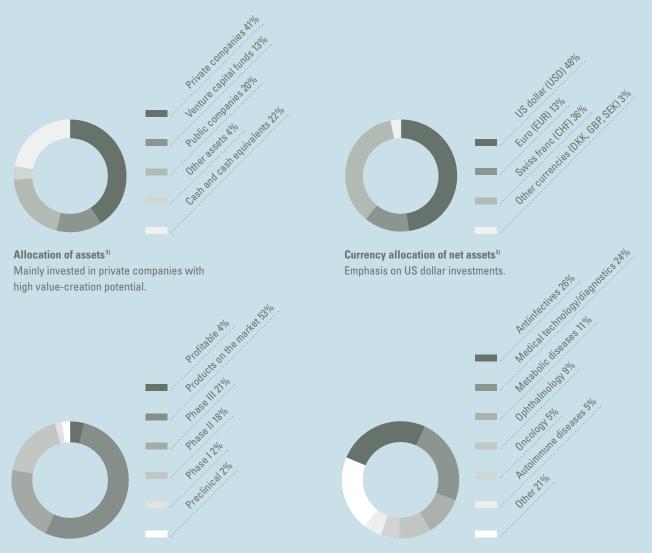

**Development phase of portfolio companies**<sup>2)</sup> Largely invested in profitable companies or in companies with products available on the market. Therapeutic area of the lead products of portfolio companies<sup>2)</sup> Broadly diversified areas of activity.

As at 30.6.2011: 1) Total assets: CHF 592 million 2) Total investments: CHF 434 million

Following major investment sales and the IPO in the first quarter of this year, as at 30 June 2011 HBM BioVentures was 54% invested in private companies (41% direct and 13% indirect). Some 20% of the company's assets are accounted for by public companies, and 22% is held in the form of liquidity. Receivables and entitlements to possible future milestone payments make up 4% of assets (see Note 3 on page 8).

At 48% of net assets, investments in USD remain the currency heavyweights. HBM BioVentures has acquired a put option with a strike price of USD/CHF 0.80 for a quarter of its US dollar exposure to hedge at least partly against a continued pronounced weakness of the US dollar (which had fallen by 22% against the Swiss franc in the 12 months to end-June 2011).