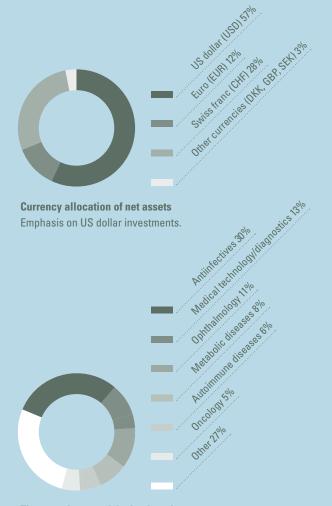

Around 57% of net assets is invested in US dollars, while 12% is invested in euros. Foreign exchange risks are not hedged at present.