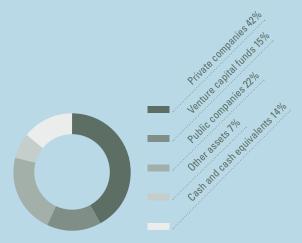

#### **Allocation of assets**

Mainly invested in private companies with high value-creation potential.

"Potentially valueenhancing events are expected for both Basilea and Pacira, the largest public holdings."

The outstanding CHF 30 million bond was repaid in full in mid-December. HBM Bio-Ventures has a sound balance sheet, with an equity ratio of 99% and cash and cash equivalents of CHF 70 million, or 14% of assets. 57% of assets is invested in private companies (42% directly and 15% indirectly via third-party funds), and 22% is invested in public companies. Some 7% is accounted for by risk-weighted and discounted claims to performance-related milestone payments from trade sales, which could potentially be much higher if the companies in question perform well.