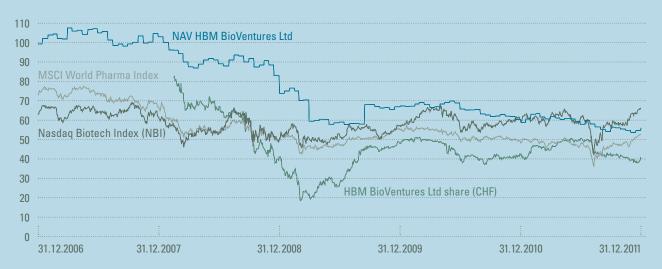

#### **Dear Shareholders**

HBM BioVentures' net asset value (NAV) per share decreased by 0.6% to CHF 56.00 during the reporting period. The decline in the valuation of the largest public investments was offset by the rise in the US dollar against the Swiss franc. The share price fell by 3.3%, more than the NAV, to stand at CHF 39.95 at the end of December.